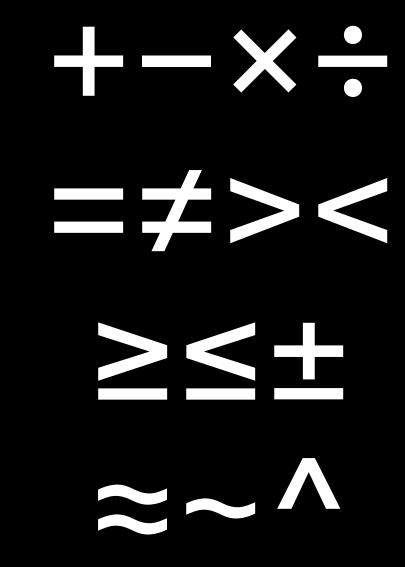

#### Symbols

| ¢                 | ¤                 | \$               | €            | £               | も | ₹ | £          |
|-------------------|-------------------|------------------|--------------|-----------------|---|---|------------|
| ¥                 | ¢                 | ¤                | \$           | €               | £ | も | ₹          |
| £                 | ¥                 | +                | _            | ×               | ÷ | = | ≠          |
| >                 | <                 | ≥                | ≤            | ±               | ~ | ~ | ^          |
| %                 | ‰                 | +                | _            | ×               | ÷ | = | ≠          |
| >                 | <                 | ≥                | ≤            | ±               | ~ | ~ | ^          |
| $\uparrow$        | 7                 | $\rightarrow$    | И            | $\downarrow$    | Ľ | ÷ | R          |
| $\leftrightarrow$ | Ť                 | ▼                | <b>→</b>     | ¥               | t | ĸ | ←          |
| ĸ                 | $\leftrightarrow$ |                  | 0            | O               |   | • | $\diamond$ |
| $\diamond$        |                   |                  |              |                 |   |   | ▼          |
|                   | Δ                 | $\triangleright$ | $\nabla$     | $\triangleleft$ | • | ► | •          |
| •                 | *                 | •                | $\checkmark$ | ×               | @ | & | ٩          |
| §                 | ©                 | ®                | P            | тм              | о | I | ł          |
| +                 | +                 | N⁰               | е            | @               | I | l | тм         |